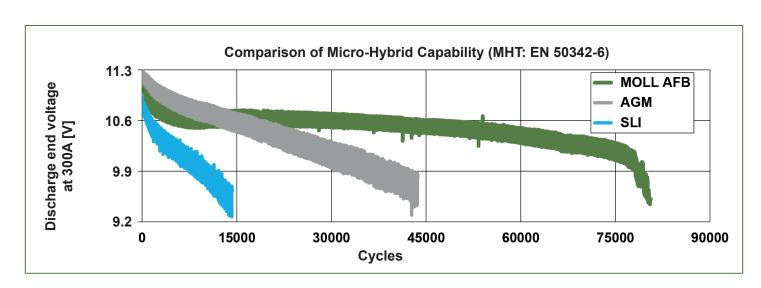

## MOLL AFB start | stop

**MOLL**, the inventor of the modern EFB, sets new standards with the product innovation **MOLL AFB**. The **MOLL AFB** is based on the **MOLL EFB technology** and has been specifically adapted to the AGM on-board network behaviour. The newly developed active mass formulations ensure higher charge acceptance and improved micro-hybrid capability compared to the AGM battery. Combined with the corrosion-resistant alloys, this ensures excellent temperature stability and high cold-cranking performance. This makes the **MOLL AFB** the "better AGM battery".

## MOLL AFB start | stop - Most important features at a glance

MegaGrid Technology

long high cold-cran-cycle lifetime king performance recuperation

ideal spill-proofness

Status: August 2022