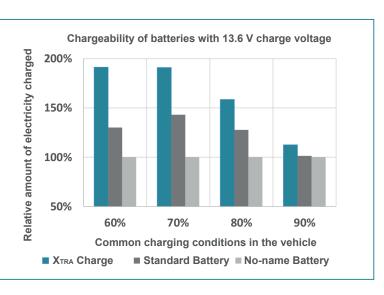

MegaGrid Technology together with Nano Carbon Technology ensures low internal resistance and superior charge acceptance even at low charging voltages.

The high capacity combined with highest cold cranking performance makes the *MOLL XTRA Charge* a robust workhorse suitable for all sectors that do not require start|stop functionality.